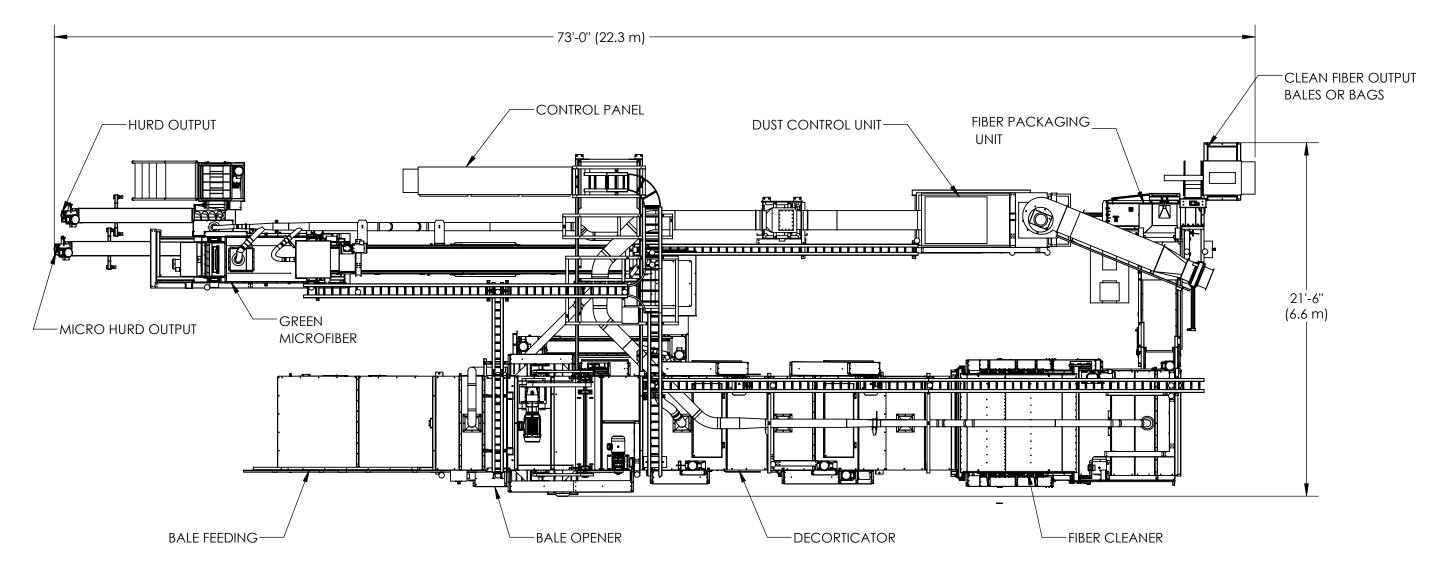

## **TECHNICAL SPECIFICATONS:**

- Overall dimensions: 73' L x 21'6" W x 15'3" H
  - See attached layout drawings
- Minimum height clearance in building: 19 ft (5.8 m)
- Power Requirements: 105 kVA
- Fully certified American built Dust Control System
  - · Designed specifically for hemp dust
  - Fire/explosion containment components included
  - Indoor installation—no make-up air required
  - Quick—Disconnect ducting
- Full steel construction and powder coated
- Standard, easily sourced drive components
- Spare parts are stocked

## **PLAN VIEW**

| APPROVED FOR | CONSTRUCTION |
|--------------|--------------|
| APPROVED BY: |              |
| DATE:        |              |
| QTY:         |              |

| 8            | GREENFIELD<br>TAMAS TO CAMADA | PROPRIETARY AND CONFIDENTIAL  THE INFORMATION CONTAINED IN THISDRAWING IS THE SOLE PROPERTY OF CANADIAN GEREINFELD TECHNOLOGIES  CORP. ANY REPRODUCTION IN PART OR AS A WHOLE WITHOUT THE WRITTEN PERMISSION OF CANADIAN GREENFIELD TECHNOLOGIES CORP. IS PROHIBITED. |      | HEMPTRAIN                          |              |            |         |
|--------------|-------------------------------|-----------------------------------------------------------------------------------------------------------------------------------------------------------------------------------------------------------------------------------------------------------------------|------|------------------------------------|--------------|------------|---------|
|              | CALGARY, AB, CANADA           | DRAWN BY:                                                                                                                                                                                                                                                             | DATE | PART NO.                           |              |            | REV     |
| SUBJE        | SUBJECT TO CHANGE             | CHECKED BY:                                                                                                                                                                                                                                                           | DATE | HT-LAYOUT                          |              |            |         |
| PLEASE REQUI |                               | APPR. BY:                                                                                                                                                                                                                                                             | DATE | SCALE: NTS<br>DO NOT SCALE DRAWING | SHEET 1 OF 2 | WEIGHT: 75 | 000 LBS |