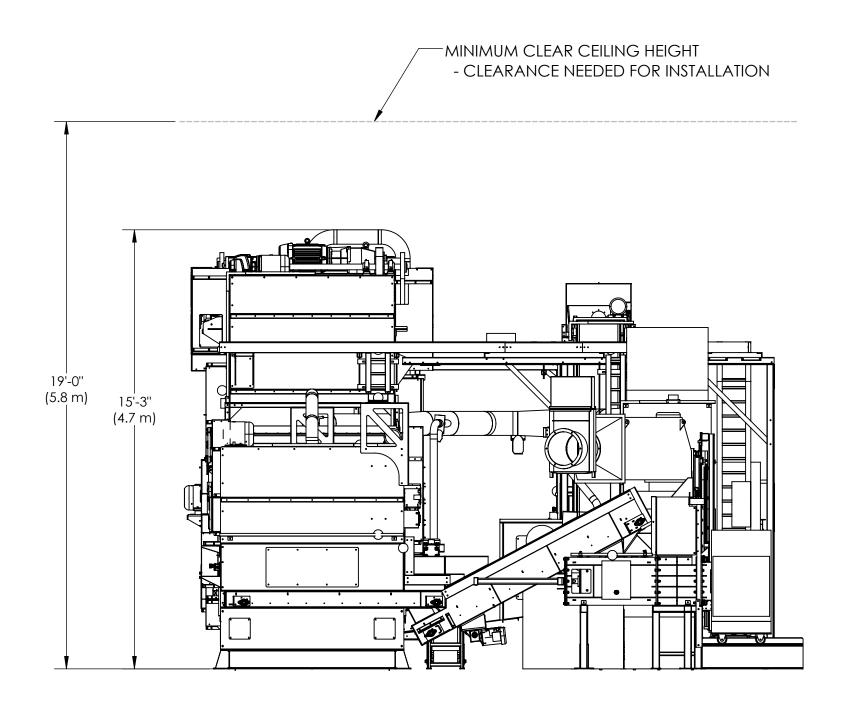

## **TECHNICAL SPECIFICATONS:**

- Overall dimensions: 73' L x 21'6" W x 15'3" H
  - See attached layout drawings
- Minimum height clearance in building: 19 ft (5.8 m)
- Power Requirements: 105 kVA
- Fully certified American built Dust Control System
  - · Designed specifically for hemp dust
  - Fire/explosion containment components included
  - Indoor installation—no make-up air required
  - Quick—Disconnect ducting
- Full steel construction and powder coated
- Standard, easily sourced drive components
- Spare parts are stocked

# **SIDE VIEW**

| APPROVED FOR CONSTRUCTION |
|---------------------------|
| APPROVED BY:              |
| DATE:                     |
| QTY:                      |

| GREENFIELD<br>TAMMATTE POOR                   | PROPRIETARY AND CONFIDENTIAL THE INFORMATION CONTAINED IN THISDRAWING IS THE SOI PROPERTY OF CANADIAN GEREINED ETECHOLOGIES CORP, ANY PEPRODUCTION IN PART OR AS A WHOLE WITHOUT THE WRITTEN PERMISSION OF CANADIAN GREENFIELD TECHNOLOGIES CORP. B PROHIBITED. | HEMPTRAIN                          |              |            |          |
|-----------------------------------------------|-----------------------------------------------------------------------------------------------------------------------------------------------------------------------------------------------------------------------------------------------------------------|------------------------------------|--------------|------------|----------|
| CALGARY, AB, CANADA                           | DRAWN BY: DA                                                                                                                                                                                                                                                    | PART NO.                           |              |            | REV      |
| GENERAL ARRANGEMENT DRAWING SUBJECT TO CHANGE | CHECKED BY: DA                                                                                                                                                                                                                                                  | HT-LAYOUT                          |              |            |          |
| PLEASE REQUEST CURRENT LAYOUT                 | APPR. BY: DA                                                                                                                                                                                                                                                    | SCALE: NTS<br>DO NOT SCALE DRAWING | SHEET 2 OF 2 | WEIGHT: 75 | 5000 LBS |