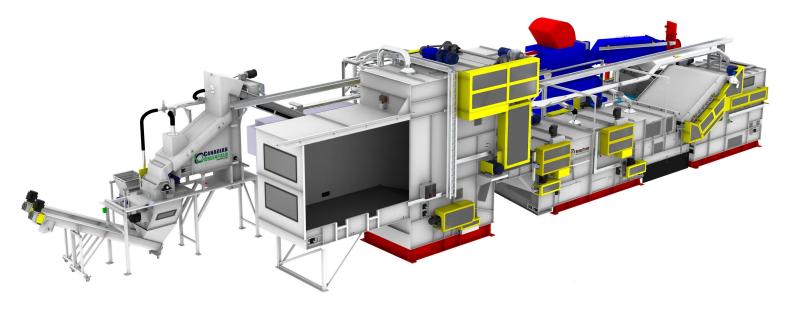

## **TECHNICAL SPECIFICATONS:**

- Overall dimensions: 73' L x 21'6" W x 15'3" H
  - See attached layout drawings
- Minimum height clearance in building: 19 ft (5.8 m)
- Power Requirements: 105 kVA
- Fully certified American built Dust Control System
  - · Designed specifically for hemp dust
  - Fire/explosion containment components included
  - Indoor installation—no make-up air required
  - Quick—Disconnect ducting
- Full steel construction and powder coated
- Standard, easily sourced drive components
- Spare parts are stocked

### PROCESSING INFORMATION:

- Bale Input—square or round
  - HempTrain is 64" wide inside
- Output product streams
  - Long, intact technical bast fiber
    - Auto-strapped or bagged bales
    - 16" x 16" x 12"
  - Spec sized hurd (1/8" 3/4")
  - Green Micro-Fiber
  - Micro-Hurd
- Up to 3000 lbs / hour (feedstock dependent)