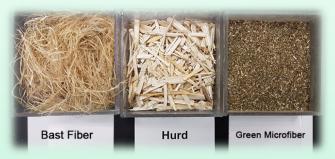

### PROCESSING INFORMATION:

- Bale Input—square or round
  - HempTrain is 64" wide inside
- Output product streams
  - Long, intact technical bast fiber
    - Auto-strapped or bagged bales
    - 16" x 16" x 12"
  - Spec sized hurd (1/8" 3/4")
  - Green Micro-Fiber
  - Micro-Hurd
- Up to 3000 lbs / hour (feedstock dependent)

Not all product streams shown Product streams shown are for a specific feedstock Outputs can vary based on process regime and feedstock