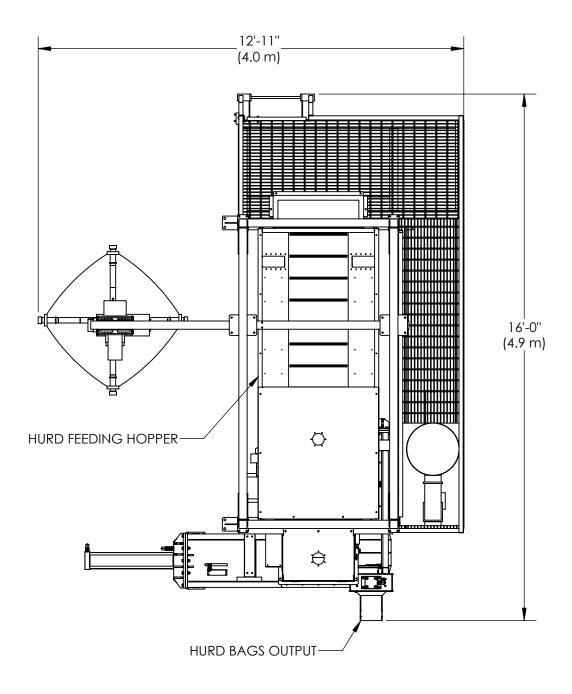

### **TECHNICAL SPECIFICATONS:**

- Overall dimensions: 16' L x 13' W x 18'7" H
  - See attached layout drawings
  - Low height version also available (additional cost)
- Minimum height clearance in building: 19 ft (5.8 m)
- Power Requirements: 18 kVA
  - Require standard receptacles for hoist and dust collector
- Custom Hydraulic Power Unit
- Special Dust Collection Unit included
- Includes semi-automatic bag sealing machine
- Full steel construction and powder coated
- Standard, easily sourced drive components

**PLAN VIEW** 