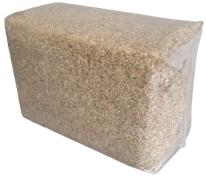

### PROCESSING INFORMATION:

- Input— Bulk bags from HempTrain Hurd output stream
  - Full open bottom bulk bags required
- Output—Compressed Hurd bags
  - Approx 15 lbs (6.8 kg) per finished bag
  - Bag size = 9" W x 12" H x 17" L
  - 2:1 compression
  - Approx 65 Liters once uncompressed
  - Sized to stack on standard pallets
- 80 bags / hour (1200 lbs / hour approx)