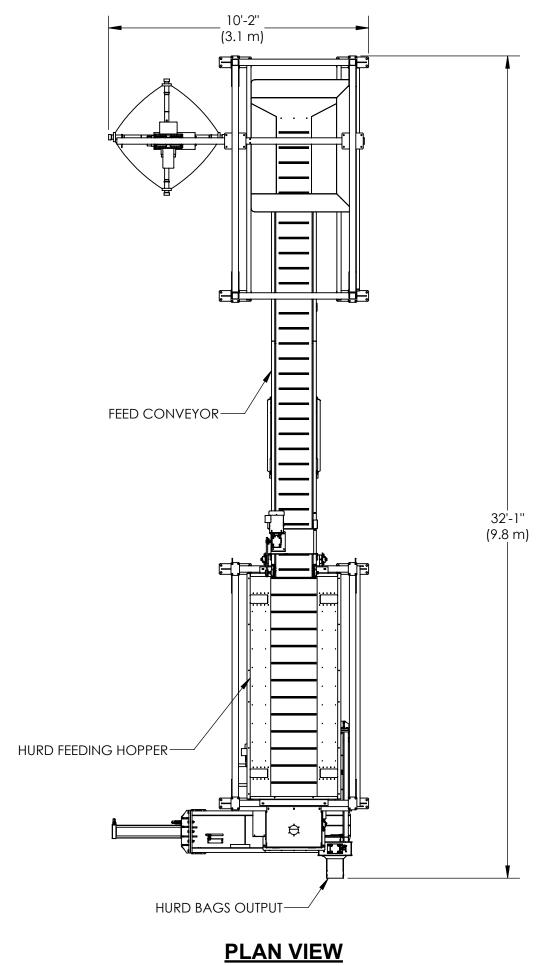

### **TECHNICAL SPECIFICATONS:**

- Overall dimensions: 16' L x 13' W x 18'7" H
  - See attached layout drawings
  - Low height version also available (additional cost)
- Minimum height clearance in building: 19 ft (5.8 m)
- Power Requirements: 18 kVA
  - Require standard receptacles for hoist and dust collector
- Custom Hydraulic Power Unit
- Special Dust Collection Unit included
- Includes semi-automatic bag sealing machine
- Full steel construction and powder coated
- Standard, easily sourced drive components

### PROCESSING INFORMATION:

- Input— Bulk bags from HempTrain Hurd output stream
  - Full open bottom bulk bags required
- Output—Compressed Hurd bags
  - Approx 15 lbs (6.8 kg) per finished bag
  - Bag size = 9" W x 12" H x 17" L
  - 2:1 compression
  - Approx 65 Liters once uncompressed
  - Sized to stack on standard pallets
- 80 bags / hour (1200 lbs / hour approx)

**PLAN VIEW** 