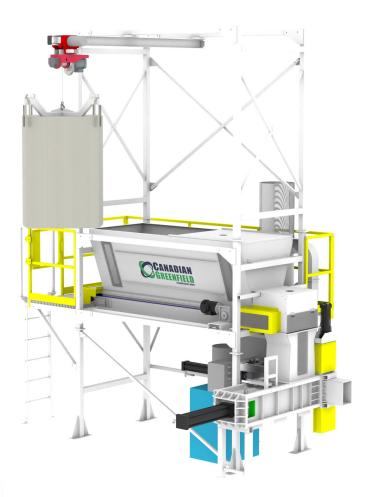

### **TECHNICAL SPECIFICATONS:**

- Overall dimensions: 16' L x 13' W x 18'7" H
  - See attached layout drawings
  - Low height version also available (additional cost)
- Minimum height clearance in building: 19 ft (5.8 m)
- Power Requirements: 18 kVA
  - Require standard receptacles for hoist and dust collector
- Custom Hydraulic Power Unit
- Special Dust Collection Unit included
- Includes semi-automatic bag sealing machine
- Full steel construction and powder coated
- Standard, easily sourced drive components

### PROCESSING INFORMATION:

- Input— Bulk bags from HempTrain Hurd output stream
  - Full open bottom bulk bags required
- Output—Compressed Hurd bags
  - Approx 15 lbs (6.8 kg) per finished bag
  - Bag size = 9" W x 12" H x 17" L
  - 2:1 compression
  - Approx 65 Liters once uncompressed
  - Sized to stack on standard pallets
- 80 bags / hour (1200 lbs / hour approx)

## SHIPPING INFORMATION:

- 1-40' HC shipping containers or flat-deck trailer
  - Total weight 10,000 lbs (4,500 kg)
- Delivery available across the world
- CSA/UL/CE Certifications available
- Installation/commissioning/training included