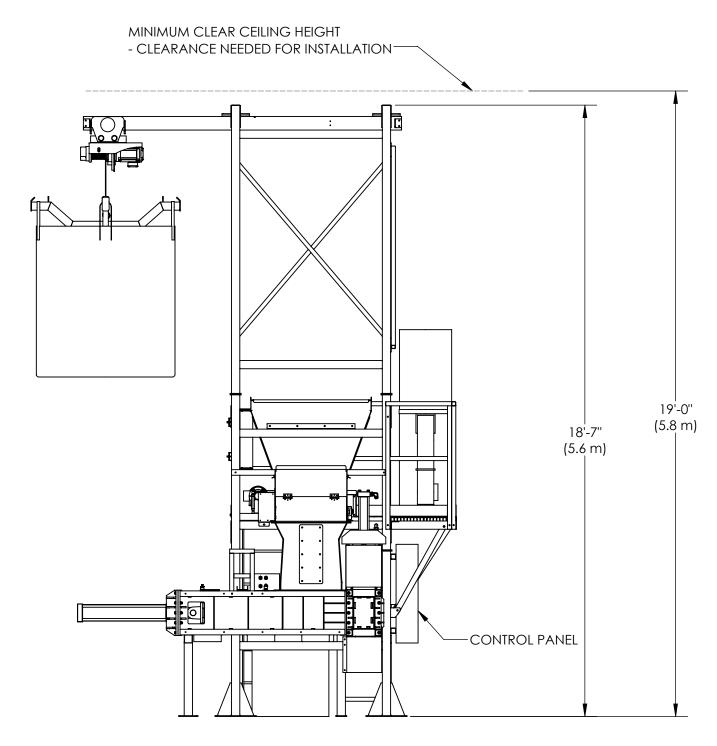

### **TECHNICAL SPECIFICATONS:**

- Overall dimensions: 16' L x 13' W x 18'7" H
  - See attached layout drawings
  - Low height version also available (additional cost)
- Minimum height clearance in building: 19 ft (5.8 m)
- Power Requirements: 18 kVA
  - Require standard receptacles for hoist and dust collector
- Custom Hydraulic Power Unit
- Special Dust Collection Unit included
- Includes semi-automatic bag sealing machine
- Full steel construction and powder coated
- Standard, easily sourced drive components

# **SIDE VIEW**

| APPROVED FOR | CONSTRUCTION |
|--------------|--------------|
| APPROVED BY: |              |
| DATE:        |              |
| QTY:         |              |

| CANADIAN<br>GREENFIELD<br>TAMMATTER PORT                                          | PROPRIETARY AND CONFIDENTIAL THE INFORMATION CONTAINED IN THISDRAWING IS THE SOLE PROPERTY OF CANADIAN GERIFIED INTENHOLOGIES CORP. ANY REPRODUCTION IN PART OR AS A WHOLE WITHOUT THE WRITTEN PERMISSION OF CANADIAN GREENFIELD TECHNOLOGIES CORP. IS PROHIBITED. | description<br>COMPRESSION BAGGER -<br>STANDARD VERSION |          |  |  |
|-----------------------------------------------------------------------------------|--------------------------------------------------------------------------------------------------------------------------------------------------------------------------------------------------------------------------------------------------------------------|---------------------------------------------------------|----------|--|--|
| CALGARY, AB, CANADA                                                               | DRAWN BY: DATE                                                                                                                                                                                                                                                     | PART NO.                                                | REV      |  |  |
| GENERAL ARRANGEMENT DRAWING<br>SUBJECT TO CHANGE<br>PLEASE REQUEST CURRENT LAYOUT | CHECKED BY: DATE                                                                                                                                                                                                                                                   | CB - LAYOUI                                             |          |  |  |
|                                                                                   | APPR. BY: DATE                                                                                                                                                                                                                                                     |                                                         | 9000 LBS |  |  |