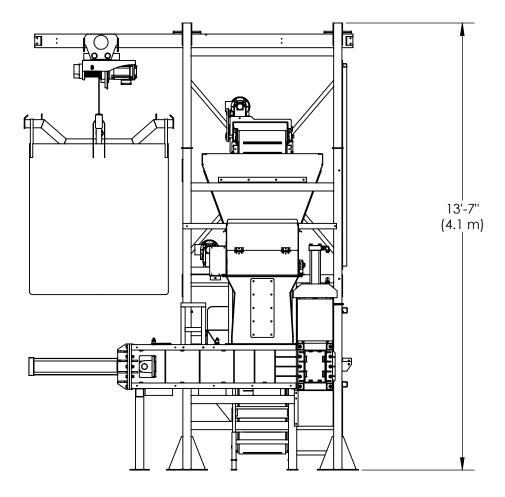

### **TECHNICAL SPECIFICATONS:**

- Overall dimensions: 16' L x 13' W x 18'7" H
  - See attached layout drawings
  - Low height version also available (additional cost)
- Minimum height clearance in building: 19 ft (5.8 m)
- Power Requirements: 18 kVA
  - Require standard receptacles for hoist and dust collector
- Custom Hydraulic Power Unit
- Special Dust Collection Unit included
- Includes semi-automatic bag sealing machine
- Full steel construction and powder coated
- Standard, easily sourced drive components

# **SIDE VIEW**

| APPROVED FOR | CONSTRUCTION |
|--------------|--------------|
| APPROVED BY: |              |
| DATE:        |              |
| QTY:         |              |

| CANADIAN<br>GREENFIELD<br>TAMMATTER PORT                                          | PROPRIETARY AND CONFIDENTIAL THE INFORMATION CONTAINED IN THISDRAWING IS THE SOLE PROPERTY OF CANADIAN GERIFIED INTENHOLOGIES CORP. ANY REPRODUCTION IN PART OR AS A WHOLE WITHOUT THE WRITTEN PERMISSION OF CANADIAN GREENFIELD TECHNOLOGIES CORP. IS PROHIBITED. | description<br>COMPRESSION BAGGER -<br>STANDARD VERSION |          |  |  |
|-----------------------------------------------------------------------------------|--------------------------------------------------------------------------------------------------------------------------------------------------------------------------------------------------------------------------------------------------------------------|---------------------------------------------------------|----------|--|--|
| CALGARY, AB, CANADA                                                               | DRAWN BY: DATE                                                                                                                                                                                                                                                     | PART NO.                                                | REV      |  |  |
| GENERAL ARRANGEMENT DRAWING<br>SUBJECT TO CHANGE<br>PLEASE REQUEST CURRENT LAYOUT | CHECKED BY: DATE                                                                                                                                                                                                                                                   | CB - LAYOUI                                             |          |  |  |
|                                                                                   | APPR. BY: DATE                                                                                                                                                                                                                                                     |                                                         | 9000 LBS |  |  |